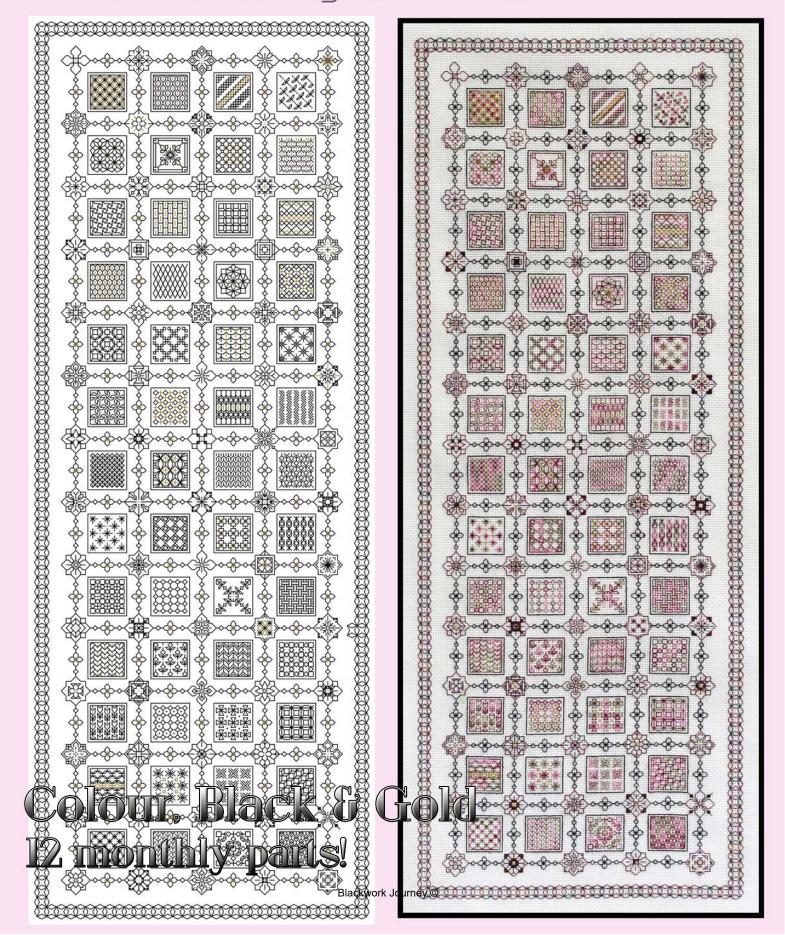

## Tiny Treasures Rectangle Design Part 6 - Colour and Black and Gold

Rectangular design suitable for framing or a runner. This design is less complicated than the square design.

Design area: 9.86 x 26.43 inches

Stitches: 138 x 370

### Material:

Zweigart 28 count evenweave or 14 count Aida,

15 x 33 inches

25 count Lugana Material size: 17 x 35 inches

70 Flower motifs

52 Pattern blocks

1 border and 120 mini links

Total: 243 Tiny Treasures