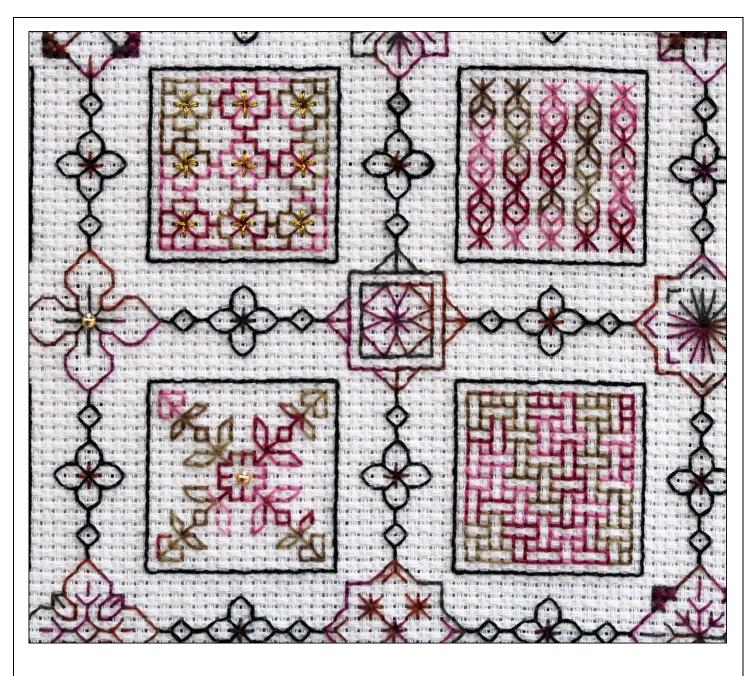

lizalmond@blackworkjourney.co.uk

Part 6 Black and gold

Extracts from Part 6 Rectangle worked in DMC Coloris on 14 count Aida