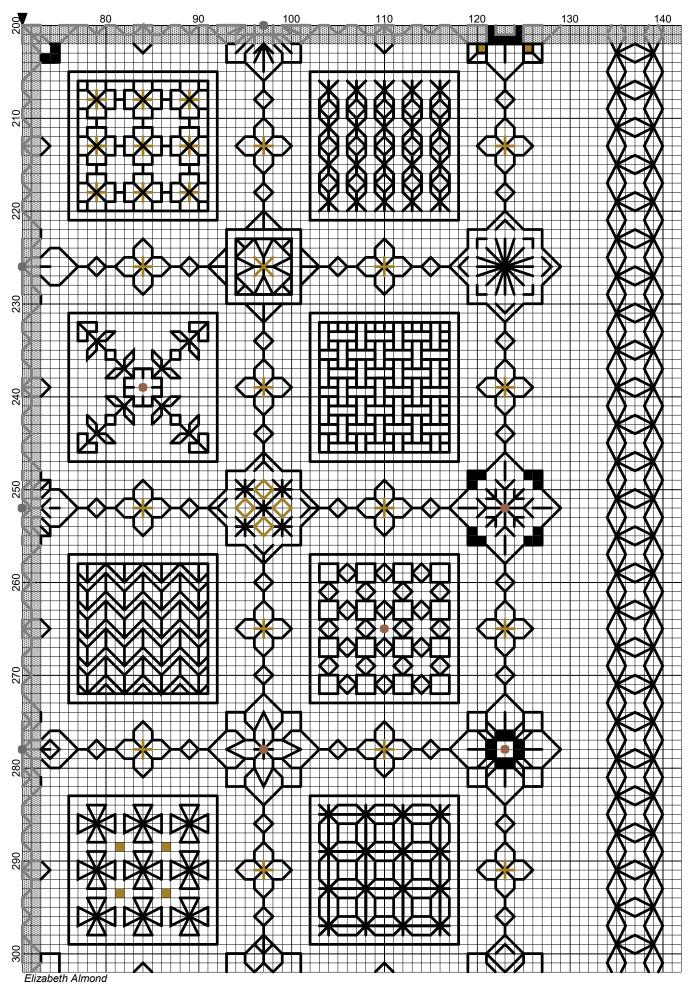

# TINY TREASURES Rectangle - Part 6

|          | <b>~</b> &~  | 2        | <b>~</b> &> | 3            | <b>~</b> &~  | 4        | <b>~</b> &>◆ | 5        |
|----------|--------------|----------|-------------|--------------|--------------|----------|--------------|----------|
| <b>*</b> | 1            | <b>*</b> | 2           | <b>&amp;</b> | 3            | <b>*</b> | 4            | *        |
| 6        | <b>~</b> &~  | 7        | <b>~</b> &~ | 8            | <b>~</b> &~  | 9        | <b>~</b> &~  | 10       |
| <b>*</b> | 5            | <b>*</b> | 6           | <b>*</b>     | 7            | <b>*</b> | 8            | <b>*</b> |
| 11       | <b>⋄</b> ⊗∘  | 12       | <b>⋄</b> &• | 13           | <b>⋄</b> ��� | 14       | <b>⋄</b> &•  | 15       |
| <b>*</b> | 9            | <b>*</b> | 10          | <b>\$</b>    | 11           | <b>*</b> | 12           | <b>*</b> |
| 16       | <b>~</b> &~  | 17       | <b>~</b> &> | 18           | <b>~</b> &>  | 19       | <b>~</b> &>  | 20       |
| <b>*</b> | 13           | <b>*</b> | 14          | <b>*</b>     | 15           | *        | 16           | <b>*</b> |
| 21       | <b>⋄</b> �   | 22       | <b>⋄</b> ⊗• | 23           | <b>⋄</b> �◆  | 24       | <b>⋄</b> ⊗⋄  | 25       |
| <b>*</b> | 17           | <b>*</b> | 18          | <b>*</b>     | 19           | <b>*</b> | 20           | <b>*</b> |
| 26       | <b>~</b> &~  | 27       | <b>~</b> &~ | 28           | <b>~</b> &>  | 29       | <b>~</b> &>  | 30       |
| *        | 21           | <b>*</b> | 22          | <b>*</b>     | 23           | *        | 24           | <b>*</b> |
| 31       | <b>⋄</b> �   | 32       | <b>⋄</b> ⊗• | 33           | <b>⋄</b> �◆  | 34       | <b>⋄</b> ⊗⋄  | 35       |
| <b>*</b> | 25           | <b>*</b> | 26          | <b>*</b>     | 27           | *        | 28           | <b>*</b> |
| 36       | <b>~</b> &~  | 37       | <b>~</b> &~ | 38           | <b>~</b> &>  | 39       | <b>~</b> &~  | 40       |
| <b>*</b> | 29           | <b>*</b> | 30          | <b>*</b>     | 31           | <b>*</b> | 32           | <b>*</b> |
| 41       | <b>⋄</b> ♦⋄  | 42       | <b>⋄</b> ⊗• | 43           | <b>⋄</b> �◆  | 44       | <b>⋄</b> ⊗⋄  | 45       |
| <b>*</b> | 33           | <b>*</b> | 34          | <b>*</b>     | 35           | <b>*</b> | 36           | <b>*</b> |
| 46       | <b>⋄</b> ⊗⋄  | 47       | <b>~</b> &~ | 48           | <b>~</b> &~  | 49       | <b>~</b> &>  | 50       |
| <b>*</b> | 37           | <b>*</b> | 38          | <b>&amp;</b> | 39           | <b>*</b> | 40           | <b>*</b> |
| 51       | <b>⋄</b> ⊗∾  | 52       | <b>⋄</b> ⊗⋄ | 53           | <b>⋄</b> ⊗⋄  | 54       | <b>~</b> &>  | 55       |
| <b>*</b> | 41           | <b>*</b> | 42          | <b>*</b>     | 43           | <b>*</b> | 44           | <b>*</b> |
| 56       | <b>⋄</b> ⊗•  | 57       | <b>⋄</b> ⊗⋄ | 58           | <b>⋄</b> ⊗⋄  | 59       | <b>⋄</b> ⊗⋄  | 60       |
| <b>*</b> | 45           | <b>*</b> | 46          | <b>\$</b>    | 47           | <b>*</b> | 48           | <b>*</b> |
| 61       | <b>~</b> &~  | 62       | <b>~</b> &~ | 63           | <b>~</b> &>  | 64       | <b>~</b> \$~ | 65       |
| <b>*</b> | 49           | <b>*</b> | 50          | <b>*</b>     | 51           | <b>*</b> | 52           | <b>*</b> |
| 66       | <b>⋄</b> ��� | 67       | <b>⋄</b> ⊗⋄ | 68           | <b>⋄</b> ⊗⋄  | 69       | <b>⋄</b> ⊗⋄  | 70       |

## Tiny Treasures Rectangle Design Part 6 - Colour and Black and Gold

Rectangular design suitable for framing or a runner. This design is less complicated than the square design.

Design area: 9.86 x 26.43 inches

Stitches: 138 x 370

### Material:

Zweigart 28 count evenweave or 14 count Aida,

15 x 33 inches

25 count Lugana Material size: 17 x 35 inches

70 Flower motifs

52 Pattern blocks

1 border and 120 mini links

Total: 243 Tiny Treasures

### **Stitches used:**

Back stitch, one strand of floss

Cross stitch two strands of floss

Evenweave: stitches are worked over 2 threads unless the pattern

indicates otherwise.

Cross stitch: stitches are worked over one block unless the pattern indicates otherwise.

# Work Rectangular Design as follows:

Complete any unfinished blocks from previous blocks

Continue the border using one strand of floss. Add beads after the whole embroidery has been completed.

I hope you enjoy Part 6. If you have any queries please contact:

lizalmond@blackworkjourney.co.uk

Part 6 Black and gold

Extracts from Part 6 Rectangle worked in DMC Coloris on 14 count Aida