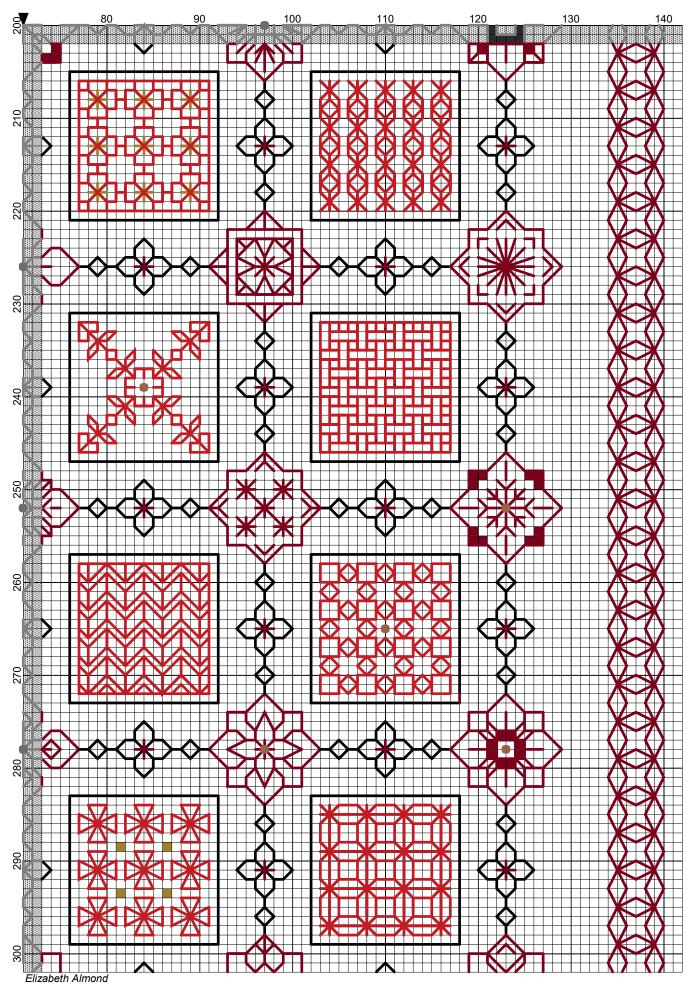

# Work Rectangular Design as follows:

Complete any unfinished blocks from previous blocks

Continue the border using one strand of floss. Add beads after the whole embroidery has been completed.

I hope you enjoy Part 6. If you have any queries please contact: