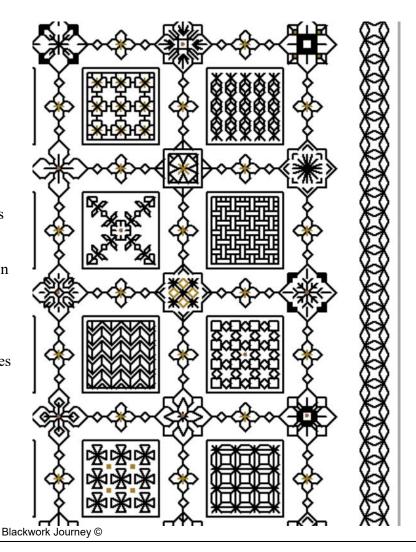

lizalmond@blackworkjourney.co.uk

Part 6 Black and gold

Extracts from Part 6 Rectangle worked in DMC Coloris on 14 count Aida